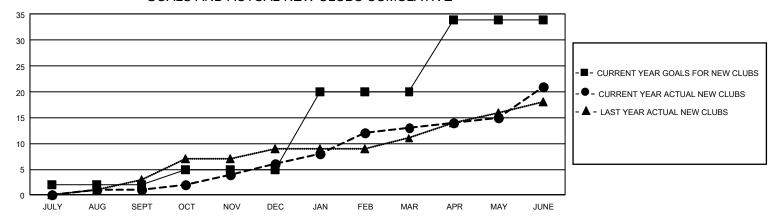

## GOALS AND ACTUAL NEW CLUBS CUMULATIVE

## GMT Constitutional Area 4, Group E

REPORT DOES NOT INCLUDE CLUBS IN UNDISTRICTED AREAS.

|               | Club          | os          |               |               |                     |
|---------------|---------------|-------------|---------------|---------------|---------------------|
|               | RESULTS FOR   | R 2021-2022 |               |               | RESUL1              |
| QUARTER       | NEW CLUB GOAL | NEW CLUBS   | DROPPED CLUBS | QUARTER MEMBE | ER GROWTH N<br>GOAL |
| JULY/AUG/SEPT | 6             | 1           | 18            | JULY/AUG/SEPT | 309                 |
| OCT/NOV/DEC   | 9             | 5           | 4             | OCT/NOV/DEC   | 367                 |
| JAN/FEB/MAR   | 45            | 7           | 7             | JAN/FEB/MAR   | 437                 |
| APR/MAY/JUNE  | 42            | 8           | 5             | APR/MAY/JUNE  | 450                 |
|               |               |             |               |               |                     |