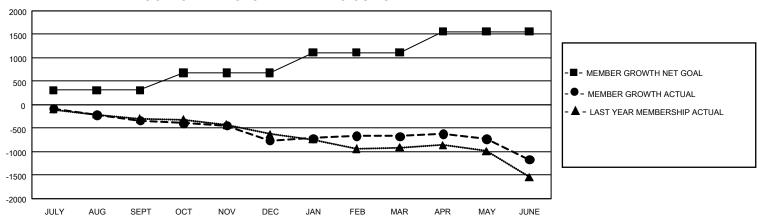

## GOALS AND ACTUAL MEMBERS CUMULATIVE

| DROPPED CLUBS: 34 |       | 922 CLUBS OF 1,584 ADDED 1<br>OR MORE NEW MEMBERS | GENDER DISTRIBUTION                 |                 |
|-------------------|-------|---------------------------------------------------|-------------------------------------|-----------------|
|                   |       |                                                   | MALE                                | 24,386 (74.85%) |
|                   |       |                                                   | FEMALE                              | 8,196 (25.15%)  |
| DROPPED MEMBERS   |       |                                                   | NON BINARY                          | 0 (0.00%)       |
| DECEASED          | 392   |                                                   | PREFER NOT TO ANSWER                | 0 (0.00%)       |
| CLUB CANCELLED    | 279   |                                                   | TOTAL FAMILY UNIT MEMBERS           | 1,417           |
| OTHER             | 3,321 | CLICK HERE FOR                                    |                                     | ,               |
| TOTAL             | 3,992 | CUMULATIVE MEMBERSHIP DATA                        | FAMILY MEMBERS PAYING HALF DUES 718 |                 |

| Members               |                           |                         |                                              |  |  |  |  |  |
|-----------------------|---------------------------|-------------------------|----------------------------------------------|--|--|--|--|--|
| RESULTS FOR 2021-2022 |                           |                         |                                              |  |  |  |  |  |
| QUARTER               | MEMBER GROWTH NET<br>GOAL | MEMBER GROWTH<br>ACTUAL | DROPPED MEMBERS ACTUAL (including transfers) |  |  |  |  |  |
| JULY/AUG/SEF          | oT 309                    | 448                     | 693                                          |  |  |  |  |  |
| OCT/NOV/DEC           | ; 367                     | 749                     | 1,022                                        |  |  |  |  |  |
| JAN/FEB/MAR           | 437                       | 964                     | 761                                          |  |  |  |  |  |
| APR/MAY/JUN           | E 450                     | 1,199                   | 1,517                                        |  |  |  |  |  |